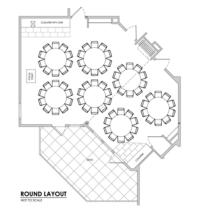

Room

Lake Superior **Conference Room** 

**Habor View** Room

| ROOM NAME       | DIMENSIONS<br>(L x W) | AREA<br>(SQ.FT) | BANQUET<br>ROUNDS | THEATRE | BOARD | CLASS | U SHAPE | LARGE U |
|-----------------|-----------------------|-----------------|-------------------|---------|-------|-------|---------|---------|
| Lake Superior   | 22 x 39               | 860             | 70                | 73      | 24    | 51    | 24      | 30      |
| Harbor View     | 22 x 24               | 560             | 40                | 46      | 18    | 21    | 16      | 0       |
| Boat Club       | 22 x 15               | 300             | 16                | 25      | 12    | 12    | 0       | 0       |
| Outdoor Balcony | 26 x 12               | 312             | 8                 | 0       | 0     | 0     | 0       | 0       |