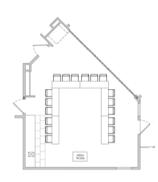

Room

Lake Superior **Conference Room** 

**Habor View** Room

| ROOM NAME       | DIMENSIONS<br>(L x W) | AREA<br>(SQ.FT) | BANQUET<br>ROUNDS | THEATRE | BOARD | CLASS | U SHAPE | LARGE U |
|-----------------|-----------------------|-----------------|-------------------|---------|-------|-------|---------|---------|
| Lake Superior   | 22 x 39               | 860             | 70                | 73      | 24    | 51    | 24      | 30      |
| Harbor View     | 22 x 24               | 560             | 40                | 46      | 18    | 21    | 16      | 0       |
| Boat Club       | 22 x 15               | 300             | 16                | 25      | 12    | 12    | 0       | 0       |
| Outdoor Balcony | 26 x 12               | 312             | 8                 | 0       | 0     | 0     | 0       | 0       |