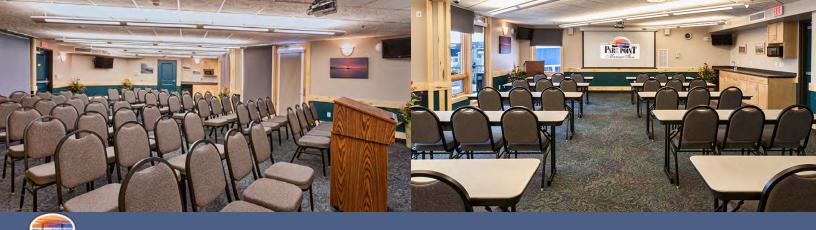

## **VENUES & FLOOR PLANS**

Our Lake Superior Conference Center can be divided into two separate rooms; the Harbor View Room and the Boat Club Room. Both offer incredible views of the Duluth Harbor. The Lake Superior Conference Center can accommodate up to 80 people.

We provide options for various room set ups and have the most modern equipment available to enhance your meetings and presentations. The connecting outdoor balcony can be used for breakout sessions, beverage service or a relaxing area to view passing ships. We also have two other outdoor patios that are used for break out sessions or separate group meetings. Our facility is one of the reasons why we are Duluth's #1 meeting venue.